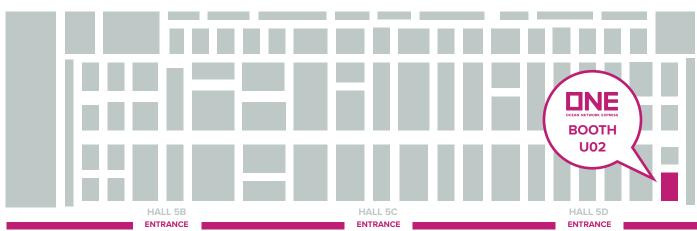

Visit us
Hall 5. Booth U02

4-6 September 2019

ASIA FRUIT
LOGISTICA

ASIA FRUIT LOGISTICA 2019 / ASIAWORLD-EXPO HALL 5

Date: 4-6 September 2019 (Wed to Fri)

**Time:** 10:00 – 17:00 daily

Location: AsiaWorld-Expo, Hong Kong International Airport, Lantau,

Hong Kong

Booth: Hall 5, U02

We look forward to seeing you at AFL 2019!

Please contact your local ONE Reefer sales representative to coordinate appointments with our reefer professionals.

https://www.one-line.com/en/contact-us https://www.one-line.com/en/all-offices