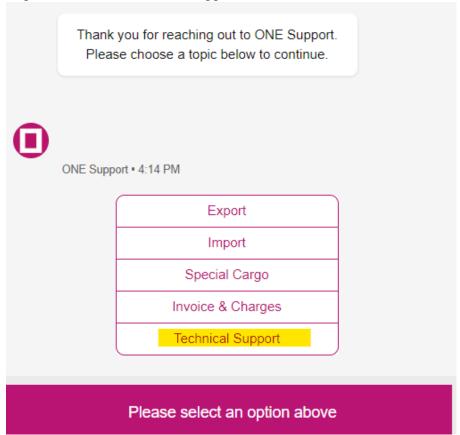

#### 1. How do I reach eCommerce Support via Live Chat?

Ans: Step A: Start the Live Chat located at the bottom right hand corner.

Step B: Look for "Technical Support"

Step C: Select "Ecom Tech Support"

Step D: And our eComm Support agent would attend to you.