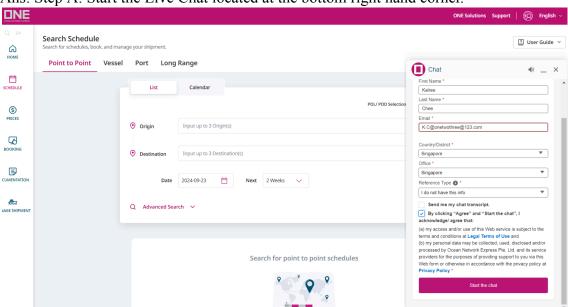

#### 1. How do I reach eCommerce Support via Live Chat?

Ans: Step A: Start the Live Chat located at the bottom right hand corner.

Step B: Look for "Technical Support"

Step C: Select "Ecom Tech Support"

Step D: And our eComm Support agent would attend to you.