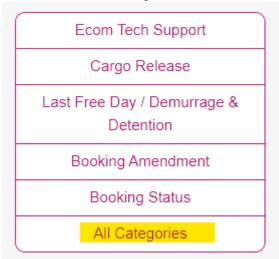

#### 2. How come I don't see the "Technical Support" in my menu?

Ans: You must be our Live Chat long time adopter, thank you! Anyways it means that "Technical Support" is not your top 5 most used menu.

Please select "Your Top 5 Menu" and select "All Categories"

It'll bring you all the way back and "Technical Support" should appear for your selection now.