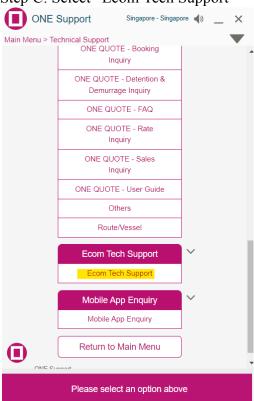

#### 1. How do I reach eCommerce Support via Live Chat?

Ans: Step A: Start the Live Chat located at the bottom right hand corner.

Step B: Look for "Technical Support"

Step C: Select "Ecom Tech Support"

Step D: And our eComm Support agent would attend to you.