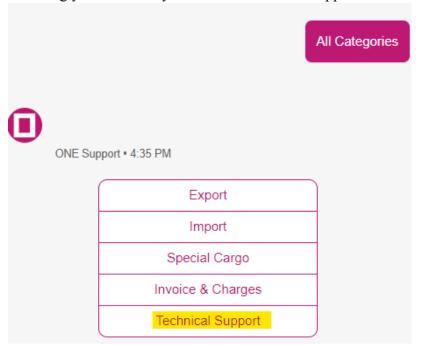

#### 1. How do I reach eCommerce Support via Live Chat?

Ans: Step A: Start the Live Chat located at the bottom right hand corner.

Step B: Look for "Technical Support"

Step C: Select "Ecom Tech Support"

Step D: And our eComm Support agent would attend to you.

#### 2. How come I don't see the "Technical Support" in my menu?

Ans: You must be our Live Chat long time adopter, thank you! Anyways it means that "Technical Support" is not your top 5 most used menu.

Please select "Your Top 5 Menu" and select "All Categories"

It'll bring you all the way back and "Technical Support" should appear for your selection now.